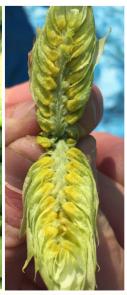

# **An Extreme Dual-Purpose Hop**



# **AHHHROMA™ A GHR Proprietary Variety**

It is rare to find a hop that hits the multi-purpose dual extreme flexibility of Ahhhroma™. It is an ideal superalpha bittering hop with 16.7% AA, but the secret to this hop comes from the high volumes of aromatic oils—some of the highest of any American Aroma hops. It boasts bold tropical fruit flavors, specifically pineapple, pear, mango and lime, and has been described by the Lab Technicians as reminding them of a Piña Colada, with additional notes of stone fruit, watermelon and hints of cinnamon and nutmeg. An ideal hop for dry-hopping, it also provides an efficient balanced bitterness. Most popular in heavily hopped beer styles.





### RECOMMENDED BEER STYLES

India Pale Ale (IPA), New England IPA, Hazy IPA, Imperial IPA, Pale Ales, India Pale Lager (IPL)

#### **KEY FLAVORS**

### Tropical Fruits:



















#### SENSORY EVALUATION



### CHEMICAL COMPOSITION

| Alpha-Acids         | 16.7%  |
|---------------------|--------|
| Beta-Acids          | 8.1%   |
| Cohumulone          | 34.8%  |
| Total Oil           | 2.2 mL |
| a-Pinene            | 0.65%  |
| B-Pinene            | 0.08%  |
| Myrcene             | 55.38% |
| Limonene            | 0.08%  |
| Methyl Heptanoate   | 0.10%  |
| Ocimene             | 0.06%  |
| Linalool            | 0.59%  |
| Geraniol            | 1.76%  |
| 2-Undecanone        | 0.01%  |
| Geranyl acetate 2   | 0.01%  |
| Caryophyllene       | 6.49%  |
| Humulene            | 12.1