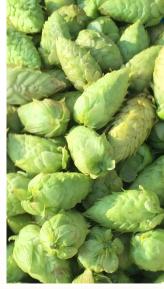

# **AHHHROMA™ A GHR Proprietary Variety**

It is rare to find a hop that hits the multi-purpose dual extreme flexibility of Ahhhroma™. It is an ideal superalpha bittering hop with 16.7% AA, but the secret to this hop comes from the high volumes of aromatic oils—some of the highest of any American Aroma hops. It boasts bold tropical fruit flavors, specifically pineapple, pear, mango and lime, and has been described by the Lab Technicians as reminding them of a Piña Colada, with additional notes of stone fruit, watermelon and hints of cinnamon and nutmeg. An ideal hop for dry-hopping, it also provides an efficient balanced bitterness. Most popular in heavily hopped beer styles.