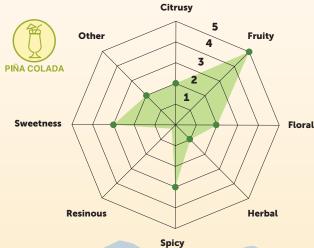

reme flexibility of Ahhhroma™. It is an ideal superalpha bittering hop with 16.7% AA, but the secret to this hop comes from the high volumes of aromatic oils—some of the highest of any American Aroma hops. It boasts bold tropical fruit flavors, specifically pineapple, pear, mango and lime, and has been described by the Lab Technicians as reminding them of a Piña Colada, with additional notes of stone fruit, watermelon and hints of cinnamon and nutmeg. An ideal hop for dry-hopping, it also provides an efficient balanced bitterness. Most popular in heavily hopped beer styles.





### RECOMMENDED BEER STYLES

India Pale Ale (IPA), New England IPA, Hazy IPA, Imperial IPA, Pale Ales, India Pale Lager (IPL)

#### **KEY FLAVORS**

### Tropical Fruits:



















#### SENSORY EVALUATION



### CHEMICAL COMPOSITION

| Alpha-Acids         | 16.7%  |
|---------------------|--------|
| Beta-Acids          | 8.1%   |
| Cohumulone          | 34.8%  |
| Total Oil           | 2.2 mL |
| a-Pinene            | 0.65%  |
| B-Pinene            | 0.08%  |
| Myrcene             | 55.38% |
| Limonene            | 0.08%  |
| Methyl Heptanoate   | 0.10%  |
| Ocimene             | 0.06%  |
| Linalool            | 0.59%  |
| Geraniol            | 1.76%  |
| 2-Undecanone        | 0.01%  |
| Geranyl acetate 2   | 0.01%  |
| Caryophyllene       | 6.49%  |
| Humulene            | 12.11% |
| Methyl Laurate      | 0.02%  |
| Caryophyllene oxide | 0.01%  |
| Unidentified        | 20.52% |

## **FORMATS AVAILABLE**

- T-90 pellets
- Hopzoil™



# **Available through**

Glacier Hops Ranch, Inc.

info@